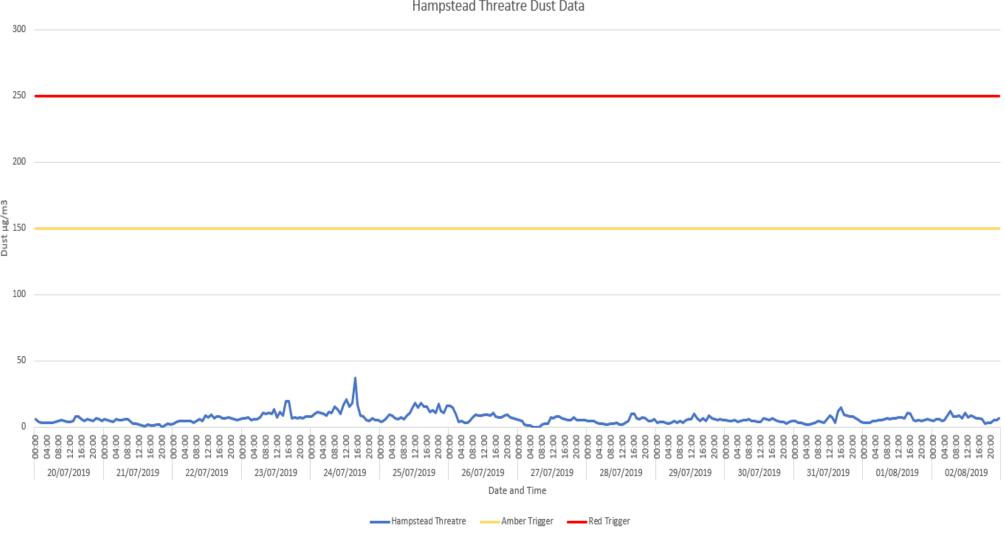

Figure 3. Air Quality Data Hampstead Theatre – No Exceedances

Hampstead Threatre Dust Data

Figure 4. Air Quality Data Hampstead Theatre – No Exceedances

Environmental Summary Monitor No 3 (06/07/2019 – 02/08/2019) located near Emergency Access Gate (East Side boundary)