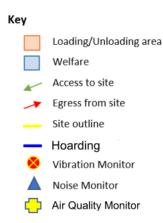

## Environmental Summary (From 06/07/2019- 02/08/2019)

A full environmental plan for the site has now been compiled by John F Hunt that sets out the location of noise air quality & vibration monitoring equipment for the demolition phase of works

| Dust    | S/N | Location         | Amber        | Red Trigger  | 50 ug/m3   | Data     | Data    |
|---------|-----|------------------|--------------|--------------|------------|----------|---------|
| Monitor |     |                  | Trigger      | Exceedances  | 24-hr      | Capture  | Capture |
| ID      |     |                  | Exceedances  | (250 ug/m3 - | Exceedance | %        | %       |
|         |     |                  | (150 ug/m3 - | 15min)       |            | (Minute) | (Day)   |
|         |     |                  | 15 min)      |              |            |          |         |
| D1      | 807 | Winchester       | 0            | 0            | 0          | 99.50%   | 100%    |
|         |     | Road             |              |              |            |          |         |
|         |     |                  |              |              |            |          |         |
| D2      | 832 | Adjacent         | 0            | 0            | 0          | 99.50%   | 100%    |
|         |     | Hampstead        |              |              |            |          |         |
|         |     | Theatre (Site    |              |              |            |          |         |
|         |     | Boundary)        |              |              |            |          |         |
| D3      | 828 | East Side (Site  | 0            | 0            | 0          | 98.65%   | 100%    |
|         |     | Boundary)        |              |              |            |          |         |
| D4      | 829 | South Side (Site | 0            | 0            | 0          | 99.10%   | 100%    |
|         |     | Boundary)        |              |              |            |          |         |
| D5      | 203 | A41 (Site        | 0            | 0            | 0          | 98.75%   | 100%    |
|         |     | Boundary)        |              |              |            |          |         |
|         |     |                  |              |              |            |          |         |

## **Dashboard Report**

Swiss Cottage

Date 08<sup>th</sup> of August 2019 Revision: 01

Daily monitoring information from the air quality monitor installed on **Winchester Road** (Monitor no 1) between 06<sup>th</sup> of July and 02<sup>nd</sup> of August 2019.

Figure 1. Air Quality Data Winchester Rd – No Exceedances

Figure 2. Air Quality Data Winchester Rd – No Exceedances

Environmental Summary Monitor No 2 (06/07/2019 - 02/08/2019) Adjacent to Hampstead Theatre

Figure 3. Air Quality Data Hampstead Theatre – No Exceedances

Hampstead Threatre Dust Data

Figure 4. Air Quality Data Hampstead Theatre – No Exceedances

Environmental Summary Monitor No 3 (06/07/2019 – 02/08/2019) located near Emergency Access Gate (East Side boundary)

Figure 5. Air Quality Data East Side Boundary (Near Emergency Gate) – No Exceedances

Date 08th of August 2019 Revision: 01 **Swiss Cottage** 

East Side Site Boundary Dust Data

Figure 6. Air Quality Data East Side Boundary (Near Emergency Gate) – No Exceedances

## Environmental Summary Monitor No 4 (06/07/2019 – 02/08/2019) located at the Southern Boundary

Figure 7. Air Quality Data South Side Boundary (Near Existing Sculpture) – No Exceedances

Date 08th of August 2019 Revision: 01

South Side Site Boundary Dust Data

Figure 8. Air Quality Data South Side Boundary (Near Existing Sculpture) - No Exceedances

Environmental Summary Monitor No 5 (06/07/2019 - 02/08/2019) located adjacent to A41

## **Dashboard Report**

Swiss Cottage

Figure 10. Air Quality Data A41 Boundary – No Exceedances

Date 08<sup>th</sup> of August 2019 Revision: 01