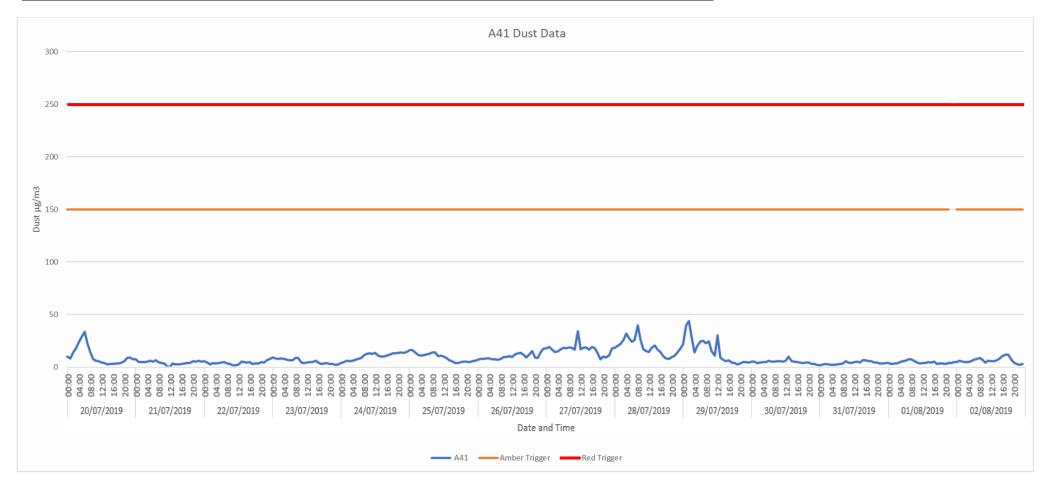

South Side Site Boundary Dust Data

Figure 8. Air Quality Data South Side Boundary (Near Existing Sculpture) - No Exceedances

Environmental Summary Monitor No 5 (06/07/2019 - 02/08/2019) located adjacent to A41

## **Dashboard Report**

Swiss Cottage

Figure 10. Air Quality Data A41 Boundary – No Exceedances

Date 08<sup>th</sup> of August 2019 Revision: 01