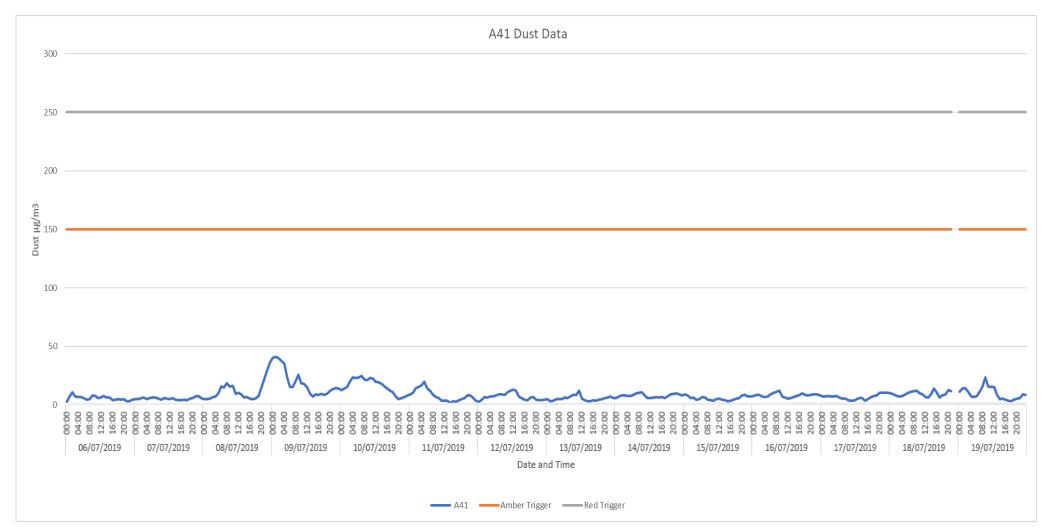

South Side Site Boundary Dust Data

Figure 8. Air Quality Data South Side Boundary (Near Existing Sculpture) - No Exceedances

Environmental Summary Monitor No 5 (06/07/2019 - 02/08/2019) located adjacent to A41

## **Dashboard Report**

Swiss Cottage

Figure 10. Air Quality Data A41 Boundary – No Exceedances

Date 08<sup>th</sup> of August 2019 Revision: 01