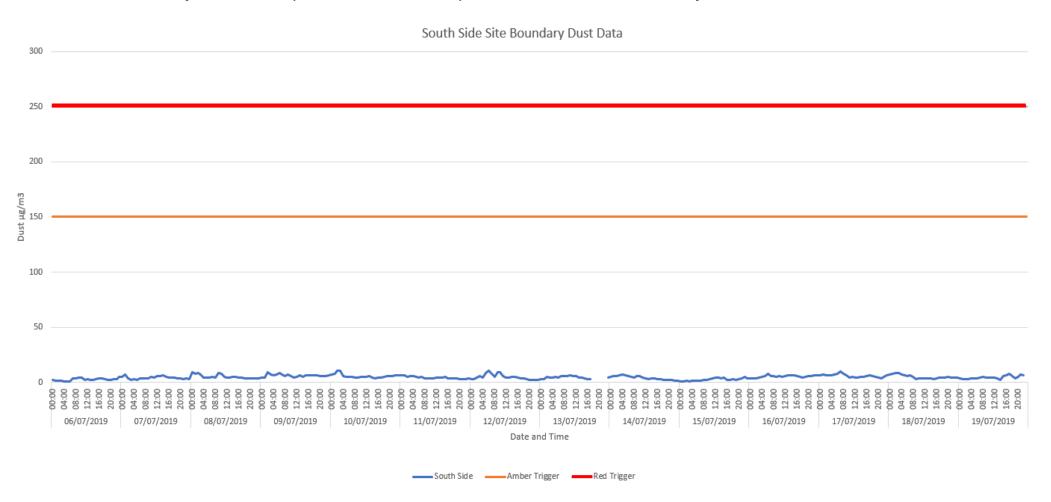

## Environmental Summary Monitor No 4 (06/07/2019 – 02/08/2019) located at the Southern Boundary

Figure 7. Air Quality Data South Side Boundary (Near Existing Sculpture) – No Exceedances

Date 08th of August 2019 Revision: 01

South Side Site Boundary Dust Data

Figure 8. Air Quality Data South Side Boundary (Near Existing Sculpture) - No Exceedances

Environmental Summary Monitor No 5 (06/07/2019 - 02/08/2019) located adjacent to A41