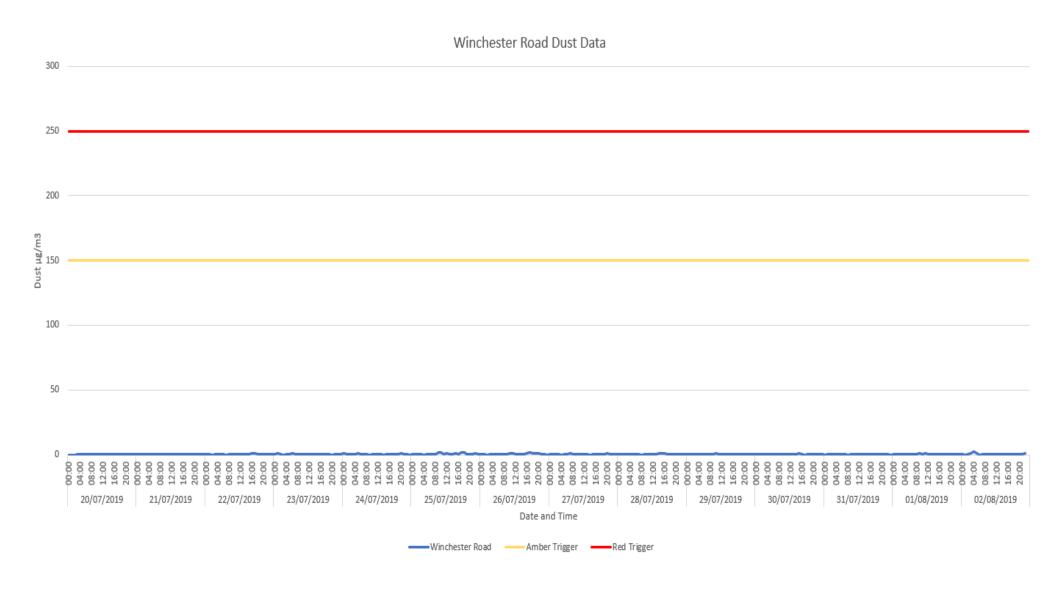

## **Dashboard Report**

Swiss Cottage

Date 08<sup>th</sup> of August 2019 Revision: 01

Daily monitoring information from the air quality monitor installed on **Winchester Road** (Monitor no 1) between 06<sup>th</sup> of July and 02<sup>nd</sup> of August 2019.

Figure 1. Air Quality Data Winchester Rd – No Exceedances

Figure 2. Air Quality Data Winchester Rd – No Exceedances

Environmental Summary Monitor No 2 (06/07/2019 - 02/08/2019) Adjacent to Hampstead Theatre