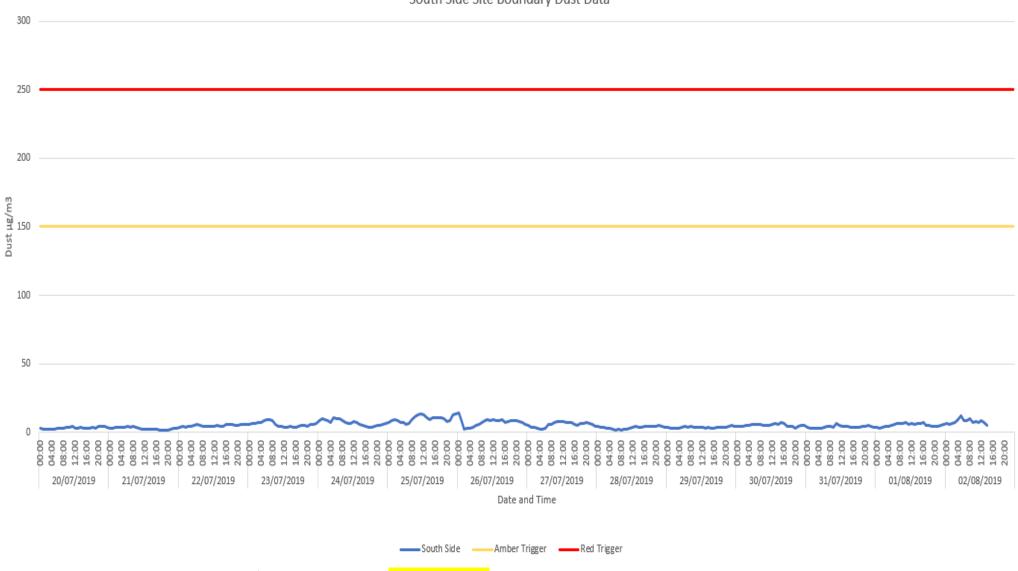

## Environmental Summary Monitor No 4 (06/07/2019 – 02/08/2019) located at the Southern Boundary

Figure 7. Air Quality Data South Side Boundary (Near Existing Sculpture) – No Exceedances

Date 08th of August 2019 Revision: 01

South Side Site Boundary Dust Data

Figure 8. Air Quality Data South Side Boundary (Near Existing Sculpture) - No Exceedances

Environmental Summary Monitor No 5 (06/07/2019 - 02/08/2019) located adjacent to A41