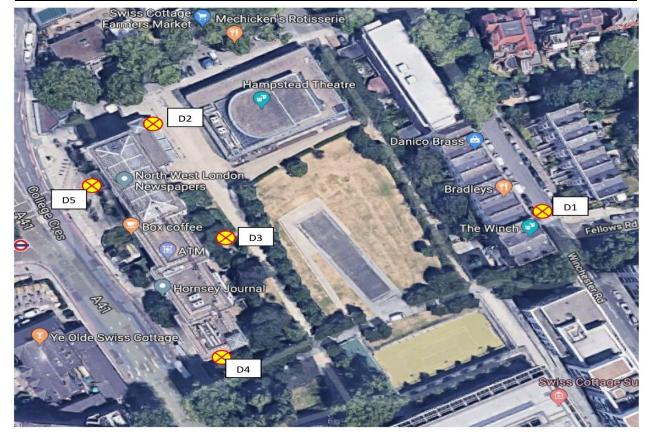

Table 2. Environmental Airborne Particulate Standards

Measured levels exceeding  $250 \,\mu\text{g/m}^3$  are considered to represent a significant impact to the surrounding environment over a 15-minute mean. Therefore, it is important to assess any methods of work that represent a risk and implement sprayed suppression techniques accordingly.

| Dust    | S/N | Location         | Amber        | Red Trigger  | 50 ug/m3   | Data     | Data    |
|---------|-----|------------------|--------------|--------------|------------|----------|---------|
| Monitor |     |                  | Trigger      | Exceedances  | 24-hr      | Capture  | Capture |
| ID      |     |                  | Exceedances  | (250 ug/m3 - | Exceedance | %        | %       |
|         |     |                  | (150 ug/m3 - | 15min)       |            | (Minute) | (Day)   |
|         |     |                  | 15 min)      |              |            |          |         |
| D1      | 807 | Winchester       | 0            | 0            | 0          | 99.50%   | 100%    |
|         |     | Road             |              |              |            |          |         |
|         |     |                  |              |              |            |          |         |
| D2      | 832 | Adjacent         | 0            | 0            | 0          | 99.50%   | 100%    |
|         |     | Hampstead        |              |              |            |          |         |
|         |     | Theatre (Site    |              |              |            |          |         |
|         |     | Boundary)        |              |              |            |          |         |
| D3      | 828 | East Side (Site  | 0            | 0            | 0          | 98.65%   | 100%    |
|         |     | Boundary)        |              |              |            |          |         |
| D4      | 829 | South Side (Site | 0            | 0            | 0          | 99.10%   | 100%    |
|         |     | Boundary)        |              |              |            |          |         |
| D5      | 203 | A41 (Site        | 0            | 0            | 0          | 98.75%   | 100%    |
|         |     | Boundary)        |              |              |            |          |         |
|         |     |                  |              |              |            |          |         |

## **Dashboard Report**

Swiss Cottage

Date 08<sup>th</sup> of August 2019 Revision: 01

Daily monitoring information from the air quality monitor installed on **Winchester Road** (Monitor no 1) between 06<sup>th</sup> of July and 02<sup>nd</sup> of August 2019.

Figure 1. Air Quality Data Winchester Rd – No Exceedances

Figure 2. Air Quality Data Winchester Rd – No Exceedances

Environmental Summary Monitor No 2 (06/07/2019 - 02/08/2019) Adjacent to Hampstead Theatre