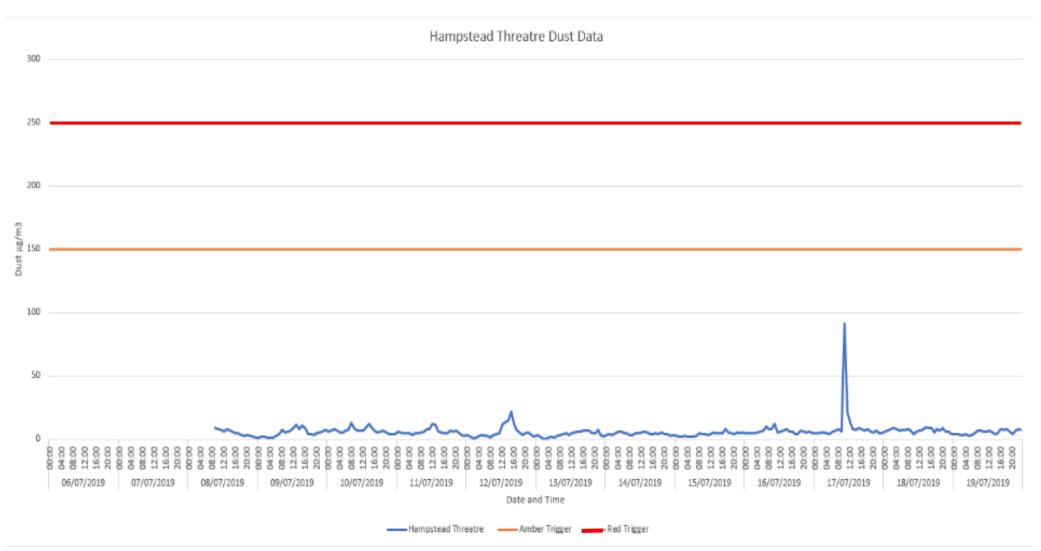

Figure 1. Air Quality Data Winchester Rd – No Exceedances

Figure 2. Air Quality Data Winchester Rd – No Exceedances

Environmental Summary Monitor No 2 (06/07/2019 - 02/08/2019) Adjacent to Hampstead Theatre

Figure 3. Air Quality Data Hampstead Theatre – No Exceedances

Hampstead Threatre Dust Data

Figure 4. Air Quality Data Hampstead Theatre – No Exceedances

Environmental Summary Monitor No 3 (06/07/2019 – 02/08/2019) located near Emergency Access Gate (East Side boundary)