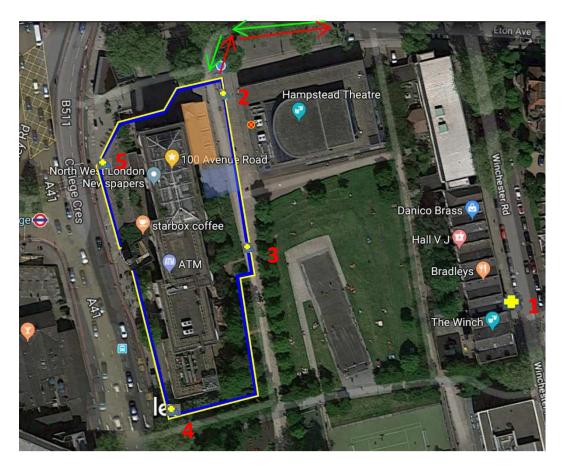

## Progress over period (19/07/2019 - 08/08/2019)

- Structural demolition of existing ground floor slab
- On site crushing of hardcore resulted from demolition to minimise vehicle movement
- Breaking out existing foundations for piling works
- Installation of Temporary Works to support existing retaining works
- Excavations works

## Actions over next period (08/08/2019 - 08/08/2019)

- Breaking out existing basement slab to allow piling
- Crush hardcore material resulted from demolition to minimise vehicle movement
- Create piling mat
- Create Pit Lane after Bus Stop has been suspended
- Park Land area if licence is granted

## Environmental Summary (From 06/07/2019- 02/08/2019)

A full environmental plan for the site has now been compiled by John F Hunt that sets out the location of noise air quality & vibration monitoring equipment for the demolition phase of works