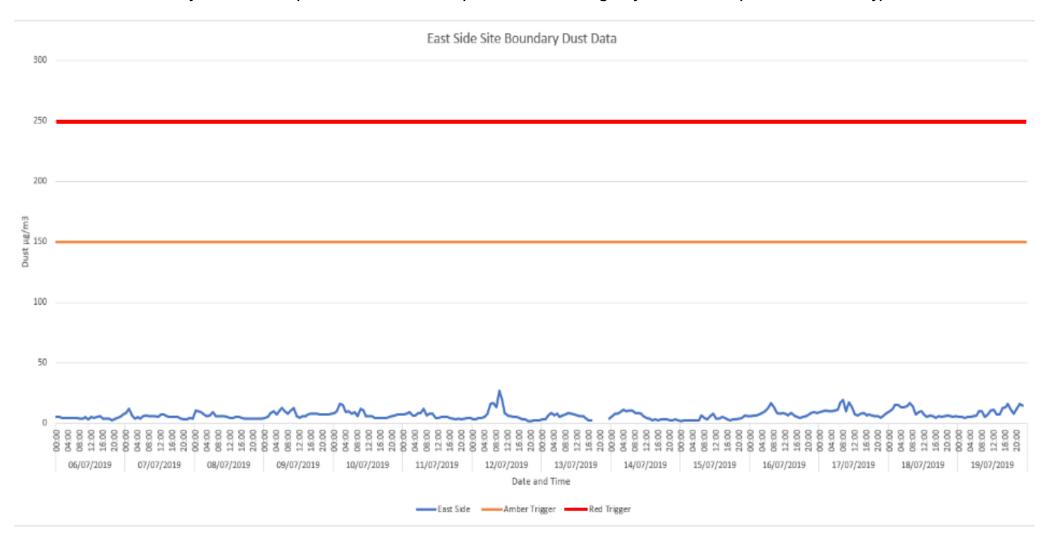

Figure 3. Air Quality Data Hampstead Theatre – No Exceedances

Hampstead Threatre Dust Data

Figure 4. Air Quality Data Hampstead Theatre – No Exceedances

Environmental Summary Monitor No 3 (06/07/2019 – 02/08/2019) located near Emergency Access Gate (East Side boundary)

Figure 5. Air Quality Data East Side Boundary (Near Emergency Gate) – No Exceedances

Date 08th of August 2019 Revision: 01 **Swiss Cottage** 

East Side Site Boundary Dust Data

Figure 6. Air Quality Data East Side Boundary (Near Emergency Gate) – No Exceedances